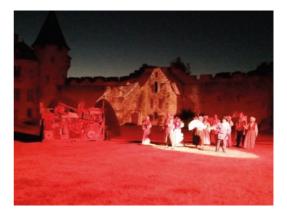

## Sound & Light show

Except on Monday, Tuesday and Wednesday

### à 21h30

Chemins de la Liberté" Parc du château, Lapalisse

New light and sound show "1776 : les

Love story which bring its characters until the United States for extraordinary adventures, against a backdrop of Independance War. Lively family show with equestrian scenes and technological effects. Opening of the gate from 7 pm.

Adult: 15 €, Teenager (11-15 years): 12 € (10-15), Child (4-10 years): 10 € (4-10). Free entry for children < 4 years. Reduced tickets for groups, FFFSH and CNAS.

04 70 99 08 39 contact@lapalissetourisme.com www.spectacle-lapalisse.com/