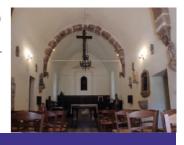

## La Palice Castle

Guided visit of the castle; free visit of the park. "Monsieur de La Palice" house, the furnished castle (HM)of the 12th, 15th and 16th centuries offers coffered ceilings (the only in Europe), a flamboyant gothic chapel and a collection of national flags.

2 rue du château, 03120 Lapalisse 04 70 99 37 58 **Mél :** chateaudelapalice@orange.fr From 01/04 to 31/10. Closed on Tuesday. And between 2pm and 6pm.