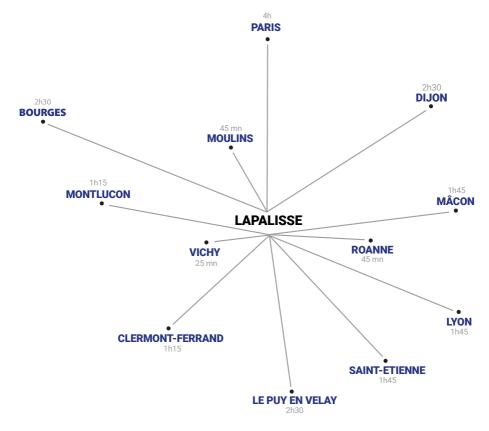

## Trip in Pays de Lapalisse

Situated in the heart of the France, between slopes, spa resorts and park « Le Pal », Pays de Lapalisse is a perfect destination to live a territory and to visit the unmissable sites of the Auvergne.

Here, alongside the famous Historical Road 7, castle and its «Vérités», old stones and outdoor activities, ancestral art and technology, immersive and play visits and experiences, where you nearly will be the hero. A territory to discover by foot, by bike, horse-riding, by car or by the air !