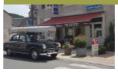

## Road-trip on Nationale 7

As a majestic way to the castle, the mythic Road Nationale 7, sung by Trénet, forms a backbone in Pays de Lapalisse, an unmissable part of its History and its cultural heritage.

Infact, in the fifties and sixties, the town was famous for its traffic-jam, created by holiday-makers in the direction of the South of France. This automobile time, even if difficult, matches in reality an happy time of technical, economical and social development, enabling an increasing access to the car and to the holidays.

In this way, the « Pays des Vérités » develops in ordre to make the drivers' life easier : welcome in numerous cafés, restaurants, hotels (Grand Café du Pont, Hôtel de l'Ecu...), campsite, illumination of the castle from the fifties, sweats tasting...

Nowadays, for more than 15 years, the biennial event of Lapalisse Traffic-Jam, born from the History of the town, rests on a strong image, marked by originality, memory and way of life. This heritage has become known by the public, and a lot of promotion and restoration initiatives of the road remains, private or volontary, multiply. With this in mind, we develop each year new ways for live the holidays road.