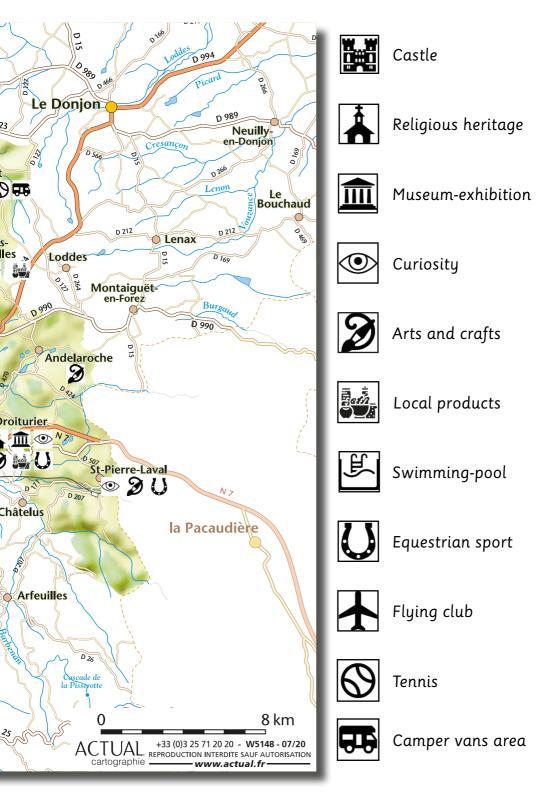

## **Floral Park**

This 3 ha park in the town center, by the river Besbre, consists of a formal garden and a landscaped garden, separated by waterfall effect ponds. Created in 1936, it has 95 essences, including more than 20 noteworthy trees and peonies.

Quai de la Besbre, 03120 Lapalisse 04 70 99 08 39 **Mél :** contact@lapalissetourisme.com **Site web :** lapalisse-tourisme.com All year round, daily.