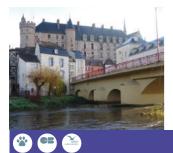

## La Palice Castle

Guided visit of the castle; free visit of the park. "Monsieur de La Palice" house, the furnished castle (HM)of the 12th, 15th and 16th centuries offers coffered ceilings (the only in Europe), a flamboyant gothic chapel and a collection of national flags.

2 rue du château, 03120 Lapalisse 04 70 99 37 58 **Mél :** chateaudelapalice@orange.fr From 01/04 to 31/10. Closed on Tuesday. And between 2pm and 6pm.