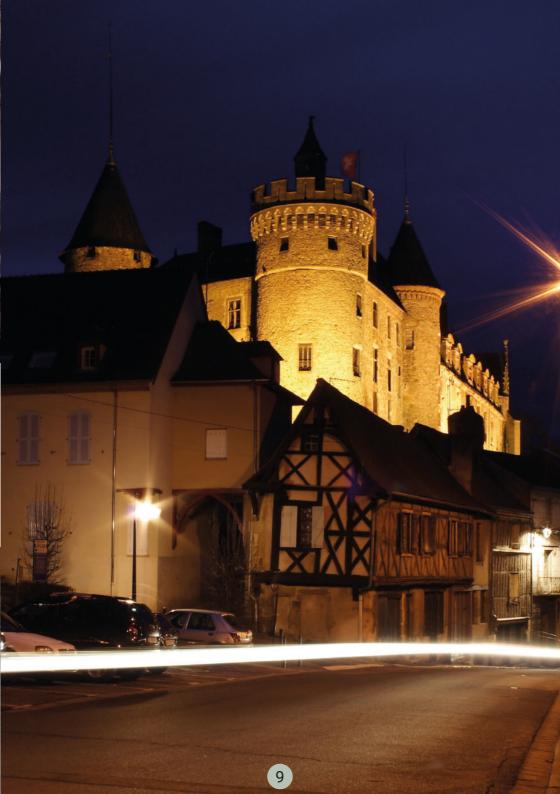

## La Palice Castle

Guided visit of the castle; free visit of the park. "Monsieur de La Palice" house, the furnished castle (HM)of the 12th, 15th and 16th centuries offers coffered ceilings (the only in Europe), a flamboyant gothic chapel and a collection of national flags.

2 rue du château, 03120 Lapalisse 04 70 99 37 58 **Mél :** chateaudelapalice@orange.fr From 01/04 to 31/10. Closed on Tuesday. And between 2pm and 6pm.