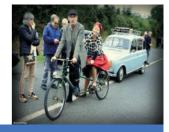

## Road-trip on Nationale 7

As a majestic way to the castle, the mythic Road Nationale 7, sung by Trénet, forms a backbone in Pays de Lapalisse, an unmissable part of its History and its cultural heritage.

Infact, in the fifties and sixties, the town was famous for its traffic-jam, created by holiday-makers in the direction of the South of France. This automobile time, even if difficult, matches in reality an happy time of technical, economical and social development, enabling an increasing access to the car and to the holidays.

In this way, the « Pays des Vérités » develops in ordre to make the drivers' life easier : welcome in numerous cafés, restaurants, hotels (Grand Café du Pont, Hôtel de l'Ecu...), campsite, illumination of the castle from the fifties, sweats tasting...

Nowadays, for more than 15 years, the biennial event of Lapalisse Traffic-Jam, born from the History of the town, rests on a strong image, marked by originality, memory and way of life. This heritage has become known by the public, and a lot of promotion and restoration initiatives of the road remains, private or volontary, multiply. With this in mind, we develop each year new ways for live the holidays road.