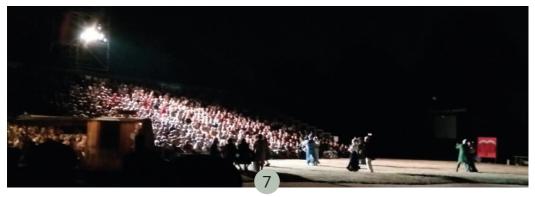

## Sound & Light show

Except on Monday, Tuesday and Wednesday

### à 21h30

Chemins de la Liberté" Parc du château, Lapalisse

New light and sound show "1776 : les

Love story which bring its characters until the United States for extraordinary adventures, against a backdrop of Independance War. Lively family show with equestrian scenes and technological effects. Opening of the gate from 7 pm.

Adult: 15 €, Teenager (11-15 years): 12 € (10-15), Child (4-10 years): 10 € (4-10). Free entry for children < 4 years. Reduced tickets for groups, FFFSH and CNAS.

04 70 99 08 39 contact@lapalissetourisme.com www.spectacle-lapalisse.com/