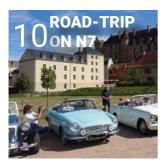

## Road-trip on Nationale 7

As a majestic way to the castle, the mythic Road Nationale 7, sung by Trénet, forms a backbone in Pays de Lapalisse, an unmissable part of its History and its cultural heritage.

Infact, in the fifties and sixties, the town was famous for its traffic-jam, created by holiday-makers in the direction of the South of France. This automobile time, even if difficult, matches in reality an happy time of technical, economical and social development, enabling an increasing access to the car and to the holidays.

In this way, the « Pays des Vérités » develops in ordre to make the drivers' life easier : welcome in numerous cafés, restaurants, hotels (Grand Café du Pont, Hôtel de l'Ecu...), campsite, illumination of the castle from the fifties, sweats tasting...

Nowadays, for more than 15 years, the biennial event of Lapalisse Traffic-Jam, born from the History of the town, rests on a strong image, marked by originality, memory and way of life. This heritage has become known by the public, and a lot of promotion and restoration initiatives of the road remains, private or volontary, multiply. With this in mind, we develop each year new ways for live the holidays road.