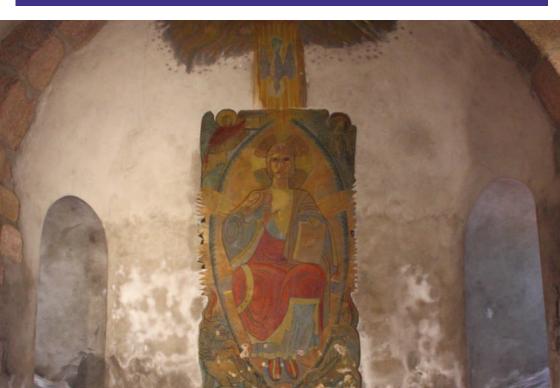

## Road-trip on Nationale 7

As a majestic way to the castle, the mythic Road Nationale 7, sung by Trénet, forms a backbone in Pays de Lapalisse, an unmissable part of its History and its cultural heritage.

Infact, in the fifties and sixties, the town was famous for its traffic-jam, created by holiday-makers in the direction of the South of France. This automobile time, even if difficult, matches in reality an happy time of technical, economical and social development, enabling an increasing access to the car and to the holidays.

In this way, the « Pays des Vérités » develops in ordre to make the drivers' life easier : welcome in numerous cafés, restaurants, hotels (Grand Café du Pont, Hôtel de l'Ecu...), campsite, illumination of the castle from the fifties, sweats tasting...

Nowadays, for more than 15 years, the biennial event of Lapalisse Traffic-Jam, born from the History of the town, rests on a strong image, marked by originality, memory and way of life. This heritage has become known by the public, and a lot of promotion and restoration initiatives of the road remains, private or volontary, multiply. With this in mind, we develop each year new ways for live the holidays road.

## **Discovery route of historical N7**

Free visit. Thanks to a leaflet (tourist office), cross over the legendary Holidays Road through Pays de Lapalisse. Thanks to the signage, you will discover its vintage heritage : plate, fresco, hostels, bridge... Audioguided visit and group visit on request.