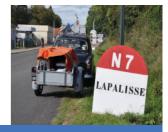

## Road-trip on Nationale 7

As a majestic way to the castle, the mythic Road Nationale 7, sung by Trénet, forms a backbone in Pays de Lapalisse, an unmissable part of its History and its cultural heritage.

Infact, in the fifties and sixties, the town was famous for its traffic-jam, created by holiday-makers in the direction of the South of France. This automobile time, even if difficult, matches in reality an happy time of technical, economical and social development, enabling an increasing access to the car and to the holidays.

In this way, the « Pays des Vérités » develops in ordre to make the drivers' life easier : welcome in numerous cafés, restaurants, hotels (Grand Café du Pont, Hôtel de l'Ecu...), campsite, illumination of the castle from the fifties, sweats tasting...

Nowadays, for more than 15 years, the biennial event of Lapalisse Traffic-Jam, born from the History of the town, rests on a strong image, marked by originality, memory and way of life. This heritage has become known by the public, and a lot of promotion and restoration initiatives of the road remains, private or volontary, multiply. With this in mind, we develop each year new ways for live the holidays road.