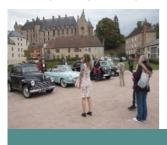

## Road-trip on Nationale 7

As a majestic way to the castle, the mythic Road Nationale 7, sung by Trénet, forms a backbone in Pays de Lapalisse, an unmissable part of its History and its cultural heritage.

Infact, in the fifties and sixties, the town was famous for its traffic-jam, created by holiday-makers in the direction of the South of France. This automobile time, even if difficult, matches in reality an happy time of technical, economical and social development, enabling an increasing access to the car and to the holidays.

In this way, the « Pays des Vérités » develops in ordre to make the drivers' life easier : welcome in numerous cafés, restaurants, hotels (Grand Café du Pont, Hôtel de l'Ecu...), campsite, illumination of the castle from the fifties, sweats tasting...

Nowadays, for more than 15 years, the biennial event of Lapalisse Traffic-Jam, born from the History of the town, rests on a strong image, marked by originality, memory and way of life. This heritage has become known by the public, and a lot of promotion and restoration initiatives of the road remains, private or volontary, multiply. With this in mind, we develop each year new ways for live the holidays road.