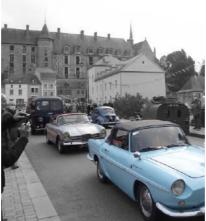

## Road-trip on Nationale 7

As a majestic way to the castle, the mythic Road Nationale 7, sung by Trénet, forms a backbone in Pays de Lapalisse, an unmissable part of its History and its cultural heritage.

Infact, in the fifties and sixties, the town was famous for its traffic-jam, created by holiday-makers in the direction of the South of France. This automobile time, even if difficult, matches in reality an happy time of technical, economical and social development, enabling an increasing access to the car and to the holidays.

In this way, the « Pays des Vérités » develops in ordre to make the drivers' life easier : welcome in numerous cafés, restaurants, hotels (Grand Café du Pont, Hôtel de l'Ecu...), campsite, illumination of the castle from the fifties, sweats tasting...

Nowadays, for more than 15 years, the biennial event of Lapalisse Traffic-Jam, born from the History of the town, rests on a strong image, marked by originality, memory and way of life. This heritage has become known by the public, and a lot of promotion and restoration initiatives of the road remains, private or volontary, multiply. With this in mind, we develop each year new ways for live the holidays road.