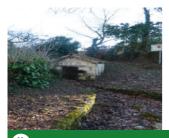

## Roman bridge

Free access. From the roman time, it was reinforced at the Middle Ages. We find it on the ancient roman road Paris-Lyon in the forest.

Chemin rural dit de Sans Chagrin, 03120 All year round, daily. Droiturier 04 70 55 01 10 **Mél :** mairie.droiturier@wanadoo.fr