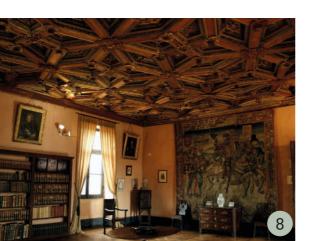

## La Palice Castle

Guided visit of the castle; free visit of the park. "Monsieur de La Palice" house, the furnished castle (HM)of the 12th, 15th and 16th centuries offers coffered ceilings (the only in Europe), a flamboyant gothic chapel and a collection of national flags.