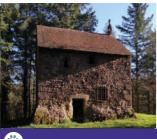

## **Pourçain Tower**

Ancient medieval crenelated tower, it had few transformations : openings enlargement, 15th-century bread oven and fireplace, staircase. At the begining if the 20th century, it became a chapel dedicated to Our Lady.