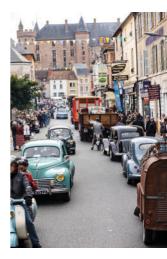

## Road-trip on Nationale 7

As a majestic way to the castle, the mythic Road Nationale 7, sung by Trénet, forms a backbone in Pays de Lapalisse, an unmissable part of its History and its cultural heritage.

Infact, in the fifties and sixties, the town was famous for its traffic-jam, created by holiday-makers in the direction of the South of France. This automobile time, even if difficult, matches in reality an happy time of technical, economical and social development, enabling an increasing access to the car and to the holidays.

In this way, the « Pays des Vérités » develops in ordre to make the drivers' life easier : welcome in numerous cafés, restaurants, hotels (Grand Café du Pont, Hôtel de l'Ecu...), campsite, illumination of the castle from the fifties, sweats tasting...

Nowadays, for more than 15 years, the biennial event of Lapalisse Traffic-Jam, born from the History of the town, rests on a strong image, marked by originality, memory and way of life. This heritage has become known by the public, and a lot of promotion and restoration initiatives of the road remains, private or volontary, multiply. With this in mind, we develop each year new ways for live the holidays road.