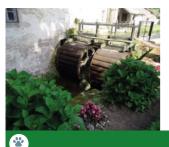

## **Museum of Montciant Mill**

Lively guided visit (twinned wheels, miller's bedroom, machines) about the live into the mill and its develoment from 1825 until our time. The mill is situated at the bottom of Montagne Bourbonnaise and by the river Barbenan. Charm and authenticity aren't be lacking !

Montciant, 03120 Le Breuil 04 70 55 01 68 - 04 70 55 01 09 **Mél :** videt03120@orange.fr **Site web :** museemoulinmontciant.jimdo.com From 01/01 to 31/12, daily. By appointment.

Plein tarif 4 €