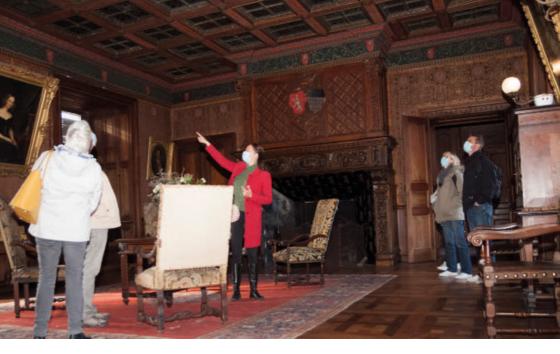

## La Palice Castle

Guided visit of the castle; free visit of the park. "Monsieur de La Palice" house, the furnished castle (HM)of the 12th, 15th and 16th centuries offers coffered ceilings (the only in Europe), a flamboyant gothic chapel and a collection of national flags.

2 rue du château, 03120 Lapalisse 04 70 99 37 58 **Mél :** chateaudelapalice@orange.fr From 01/04 to 31/10. Closed on Tuesday. And between 2pm and 6pm.