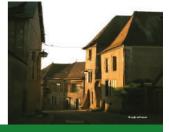

## Road-trip on Nationale 7

As a majestic way to the castle, the mythic Road Nationale 7, sung by Trénet, forms a backbone in Pays de Lapalisse, an unmissable part of its History and its cultural heritage.

Infact, in the fifties and sixties, the town was famous for its traffic-jam, created by holiday-makers in the direction of the South of France. This automobile time, even if difficult, matches in reality an happy time of technical, economical and social development, enabling an increasing access to the car and to the holidays.

In this way, the « Pays des Vérités » develops in ordre to make the drivers' life easier : welcome in numerous cafés, restaurants, hotels (Grand Café du Pont, Hôtel de l'Ecu...), campsite, illumination of the castle from the fifties, sweats tasting...

Nowadays, for more than 15 years, the biennial event of Lapalisse Traffic-Jam, born from the History of the town, rests on a strong image, marked by originality, memory and way of life. This heritage has become known by the public, and a lot of promotion and restoration initiatives of the road remains, private or volontary, multiply. With this in mind, we develop each year new ways for live the holidays road.