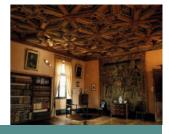

## La Palice Castle

Guided visit of the castle; free visit of the park. "Monsieur de La Palice" house, the furnished castle (HM)of the 12th, 15th and 16th centuries offers coffered ceilings (the only in Europe), a flamboyant gothic chapel and a collection of national flags.