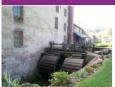

## **Museum of Montciant Mill**

Lively guided visit (twinned wheels, miller's bedroom, machines) about the live into the mill and its develoment from 1825 until our time. The mill is situated at the bottom of Montagne Bourbonnaise and by the river Barbenan. Charm and authenticity aren't be lacking !