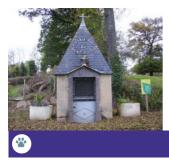

## Mandrin Fountain

This is a well covered with a roof from the 17th century. The site was named after the passage of the famous thief Louis Mandrin on December 22nd 1754 through Le Breuil hostel. He attacked policemen but succeded to flee.

03120 Le Breuil 04 70 99 11 16 **Mél** : mairie.lebreuil.03@wanadoo.fr **Site web** : lebreuil03.fr

16

All year round, daily.