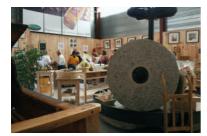

## **Museum of Montciant Mill**

Lively guided visit (twinned wheels, miller's bedroom, machines) about the live into the mill and its develoment from 1825 until our time. The mill is situated at the bottom of Montagne Bourbonnaise and by the river Barbenan. Charm and authenticity aren't be lacking !