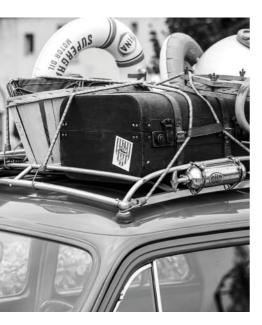

## Road-trip on Nationale 7

As a majestic way to the castle, the mythic Road Nationale 7, sung by Trénet, forms a backbone in Pays de Lapalisse, an unmissable part of its History and its cultural heritage.

Infact, in the fifties and sixties, the town was famous for its traffic-jam, created by holiday-makers in the direction of the South of France. This automobile time, even if difficult, matches in reality an happy time of technical, economical and social development, enabling an increasing access to the car and to the holidays.

In this way, the « Pays des Vérités » develops in ordre to make the drivers' life easier : welcome in numerous cafés, restaurants, hotels (Grand Café du Pont, Hôtel de l'Ecu...), campsite, illumination of the castle from the fifties, sweats tasting...

Nowadays, for more than 15 years, the biennial event of Lapalisse Traffic-Jam, born from the History of the town, rests on a strong image, marked by originality, memory and way of life. This heritage has become known by the public, and a lot of promotion and restoration initiatives of the road remains, private or volontary, multiply. With this in mind, we develop each year new ways for live the holidays road.