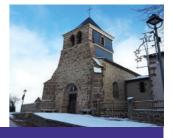

## Saint-Etienne Chruch

The tower of this romanesque church is circular on a square plan. The choir and its capitals are romanesque.

03300 Saint-Étienne-de-Vicq 04 70 96 85 44 **Mél :** mairie.st.etienne.vicq@wanadoo.fr **Site web :** saint.etienne.de.vicq.new.fr From 01/01 to 31/12, daily between 10 am and 4 pm.