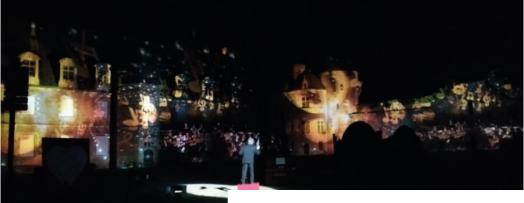

## Sound & Light show

Except on Monday, Tuesday and Wednesday

### à 21h30

Chemins de la Liberté" Parc du château, Lapalisse

New light and sound show "1776 : les

Love story which bring its characters until the United States for extraordinary adventures, against a backdrop of Independance War. Lively family show with equestrian scenes and technological effects. Opening of the gate from 7 pm.

Adult: 15 €, Teenager (11-15 years): 12 € (10-15), Child (4-10 years): 10 € (4-10). Free entry for children < 4 years. Reduced tickets for groups, FFFSH and CNAS.

04 70 99 08 39 contact@lapalissetourisme.com www.spectacle-lapalisse.com/